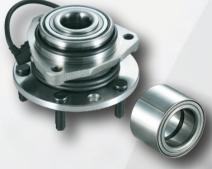

## CF/1B NEW PARTS BULLETIN

GMB # 725-3230 OE # DE9Z1104D

| GMB NO   | OE#       | MAKE | MODEL                                                                      | VIO     |
|----------|-----------|------|----------------------------------------------------------------------------|---------|
| 725-3230 | DE9Z1104D | FORD | POLICE INTERCEPTOR SEDAN, SPECIAL SERVICE POLICE SEDAN, TAURUS (2019-2013) | 339,843 |

## **KEY FEATURES:**

- Bearing noise and durability tested
- OE Type sensors to ensure proper ABS function
- All Hub Bearings are preloaded to reduce excess noise/vibration
- Roll formed hub for higher assembly strength
- Premium triple-lip seals offer maximum protection of the bearing