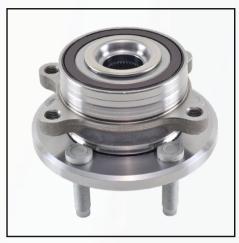

## CF/1B NEW PARTS BULLETIN

GMB # 725-3230 OE # DE9Z1104D

| GMB NO   | OE#       | MAKE | MODEL                                                                      | VIO     |
|----------|-----------|------|----------------------------------------------------------------------------|---------|
| 725-3230 | DE9Z1104D | FORD | POLICE INTERCEPTOR SEDAN, SPECIAL SERVICE POLICE SEDAN, TAURUS (2019-2013) | 339,843 |

## **KEY FEATURES:**

- Bearing noise and durability tested
- OE Type sensors to ensure proper ABS function
- All Hub Bearings are preloaded to reduce excess noise/vibration
- Roll formed hub for higher assembly strength
- Premium triple-lip seals offer maximum protection of the bearing