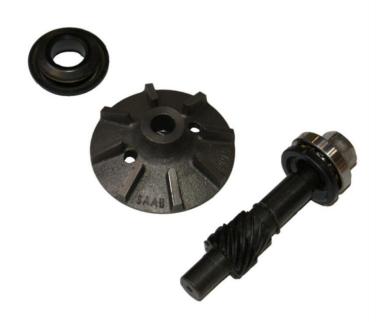

## **WATER PUMP REPAIR KIT**

| MAKE | MODEL | ENGINE  | YEARS | OE NO   | GMB NO   |
|------|-------|---------|-------|---------|----------|
| SAAB | 900   | L4-2.0L | 80-79 | 8367674 | 158-2050 |
| SAAB | 99    | L4-2.0L | 80-77 |         |          |