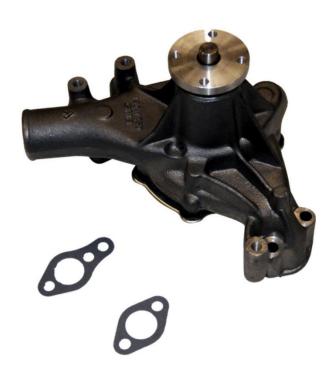

## WATER PUMP PARTS NOTIFICATION

These part numbers will no longer be in service. Please contact a GMB Sales Representative for more information.

| MAKE | DESCRIPTION               | GMB NO    |  |
|------|---------------------------|-----------|--|
| GM   | SMALL BLOCK<br>LONG-SHAFT | 130-1250P |  |

The standard version of this water pump, GMB part number **130-1250**, will remain available.