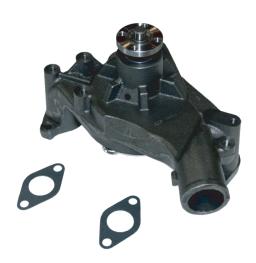

# **Water Pump**

These part numbers will no longer be in service.
Please contact a GMB Sales Representative for more information.

**OBSOLETE** 

125-1370P

#### \*Note:

GMB No. 125-1370 is available as the standard replacement part.

Ask your local sales rep for more information.

Visit www.GMB.net for the latest parts announcements!