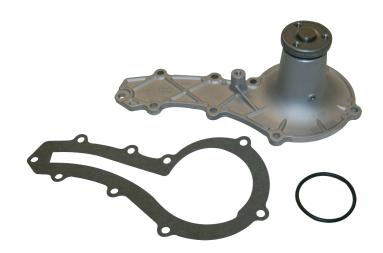

# **Water Pump**

These part numbers will no longer be in service.
Please contact a GMB Sales Representative for more information.

**OBSOLETE** 

120-1050P

#### \*Note:

GMB No. 120-1050 is available as the standard replacement part.

Ask your local sales rep for more information.

Visit www.GMB.net for the latest parts announcements!