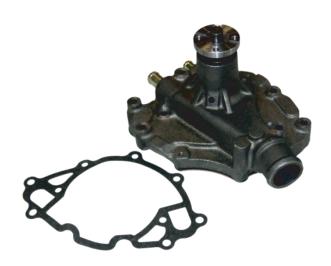

# **Water Pump**

These part numbers will no longer be in service.
Please contact a GMB Sales Representative for more information.

**OBSOLETE** 

125-1440P

### \*Note:

GMB No. 125-1440 is available as the standard replacement part.

Ask your local sales rep for more information.

Visit www.GMB.net for the latest parts announcements!