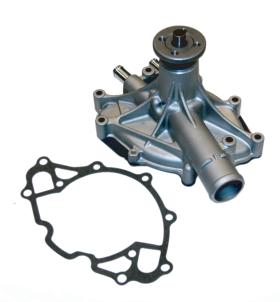

## **Water Pump**

These part numbers will no longer be in service.
Please contact a GMB Sales Representative for more information.

**OBSOLETE** 

125-1700P

### \*Note:

GMB No. 125-1700 is available as the standard replacement part.

Ask your local sales rep for more information.

Visit www.GMB.net for the latest parts announcements!